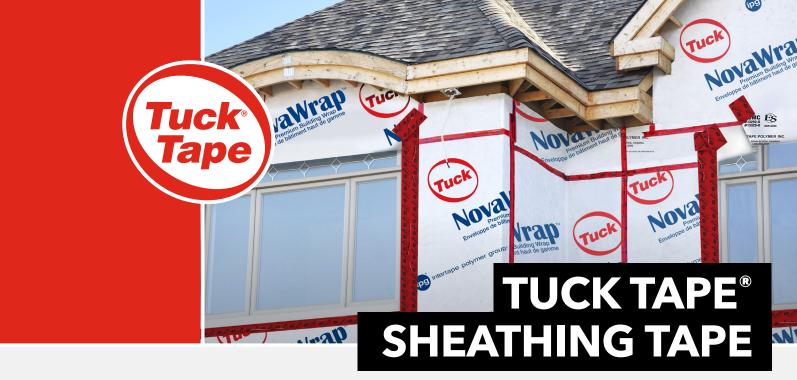

### THE CONTRACTOR'S CHOICE!

Widely known in the Canadian Building & Construction Market for its reliability and long-lasting performance, Tuck Tape® Sheathing Tape is designed to permanently seam and seal joints of sheathing membranes. It is used to secure lap joints of building wraps while preventing air infiltration. CCMC evaluated, see report #11955-R..

# **PRODUCT APPLICATIONS**

Sealing of joints and seams of sheathing membranes

This tape is meant for permanent application only. It will leave adhesive residue if removed.

Sheathing Tapes

Window and Door Flashing Tapes