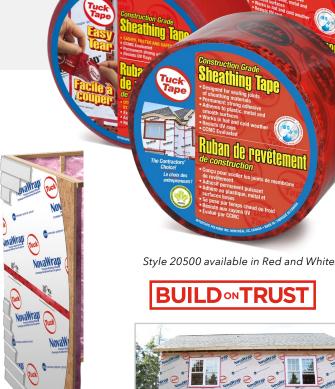

#### **STYLE 20500**

- High tack adhesive provides aggressive contact
- Strong and durable holding power
- Water and moisture resistant
- Excellent resistance to UV and weathering
- Prevents air infiltration
- CCMC Evaluation Report #11955-R

#### 205956055 EASY TEAR

All the features of Style 20500, plus:

- Hand tearable safer no knife required
- Easier to use than regular tape
- Up to 20% faster to use

# **PRODUCT ATTRIBUTES**

| CHARACTERISTICS     | STYLE 20500                                     |                                                 | 205956055 EASY TEAR                                         |
|---------------------|-------------------------------------------------|-------------------------------------------------|-------------------------------------------------------------|
| Product Code        | 205256055                                       | 205156055                                       | 205956055                                                   |
| Description         | Tuck Tape® Construction grade<br>Sheathing Tape | Tuck Tape® Construction grade<br>Sheathing Tape | Tuck Tape® Construction grade<br>Sheathing Tape (Easy Tear) |
| Dimensions (mm x m) | 60 x 55                                         | 60 x 55                                         | 60 x 55                                                     |
| Rolls/Case          | 20                                              | 20                                              | 20                                                          |
| Product UPC         | 0 67735 20505 6                                 | 0 67735 20515 5                                 | 0 67735 20595 7                                             |
| Color(s)            | Red                                             | White                                           | Red                                                         |
| Thickness (mil)     | 3                                               | 3                                               | 3                                                           |
| Tensile (lb/in)     | 30                                              | 30                                              | 30                                                          |
| Adhesion (oz/in)    | 40                                              | 40                                              | 40                                                          |
| Elongation (%)      | 150                                             | 150                                             | 150                                                         |
| Cases/Pallet        | 80                                              | 80                                              | 80                                                          |
| Case UPC            | 1 00 67735 20505 3                              | 1 00 67735 20515 2                              | 1 00 67735 20585 5                                          |
| CCMC Evaluation     | Report #11955-R                                 | Report #11955-R                                 | Report #11955-R                                             |